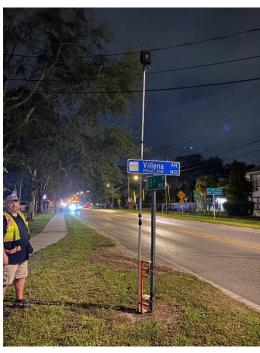

## Counts Conducted Via Video Capture

Camera beneath box housing battery and recording device

Attached securely to public property

Telescoped for optimal vantage

Confirm ideal view and operations