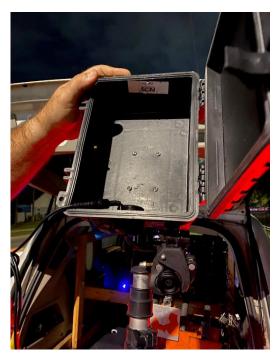

## Counts Conducted Via Video Capture

Camera beneath box housing battery and recording device

Attached securely to public property

Telescoped for optimal vantage

Confirm ideal view and operations