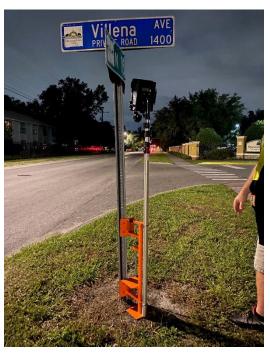

## Counts Conducted Via Video Capture

Camera beneath box housing battery and recording device

Attached securely to public property

Telescoped for optimal vantage

Confirm ideal view and operations