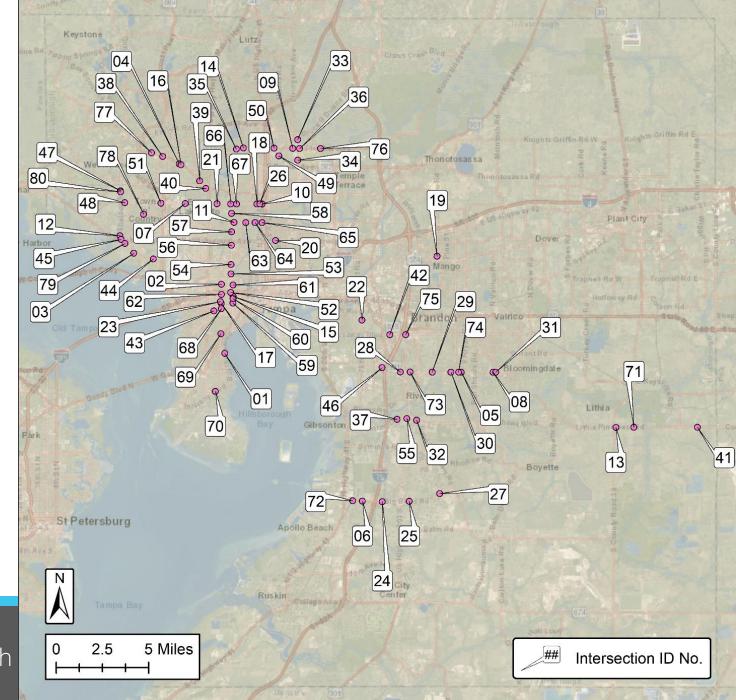

#### Multimodal Traffic Counts

On Hillsborough County's High Injury Network





#### Traditional Counts v Multimodal Counts

- Traditional Counts focus on motor vehicles and help determine a congestion-centric Level of Service
- Multimodal counts document the number of people:
  - On foot
  - On bikes
  - How they engage with the facility



### High Injury Network Corridors

- Corridors with high rates of crashes, focusing on fatalities, serious injuries, and vulnerable users
- Part of Vision Zero Action Plan adopted in 2017
- Current effort to understand how many people are using these corridors on foot and on bikes





#### **Count Locations**

80 locations throughout the county





## Counts Conducted Via Video Capture



Camera beneath box housing battery and recording device



Attached securely to public property



Telescoped for optimal vantage



Confirm ideal view and operations



## Post-Collection Processing

- User type
- Where users were recorded.
  - Roadway
  - Median lane
  - Designated bicycle facility
  - Sidewalk
  - Off path
  - Multi-purpose path
- Direction in individual diagrams

|                                                |                   |            |           |             | PEDESTRIAN                  | NS       |          |             |           |               | BIKES                       |          |             |               |
|------------------------------------------------|-------------------|------------|----------