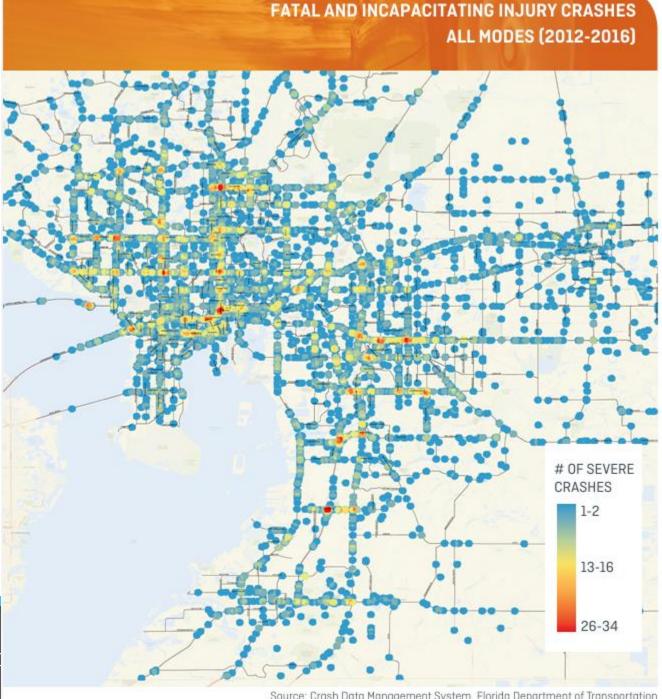

### High Injury Network Corridors

- Corridors with high rates of crashes, focusing on fatalities, serious injuries, and vulnerable users
- Part of Vision Zero Action Plan adopted in 2017
- Current effort to understand how many people are using these corridors on foot and on bikes