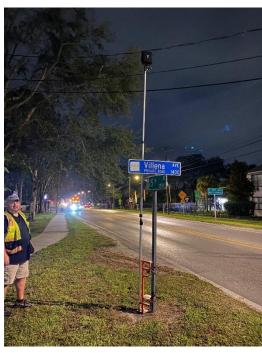

### Counts Conducted Via Video Capture

Camera beneath box housing battery and recording device

Attached securely to public property

Telescoped for optimal vantage

Confirm ideal view and operations