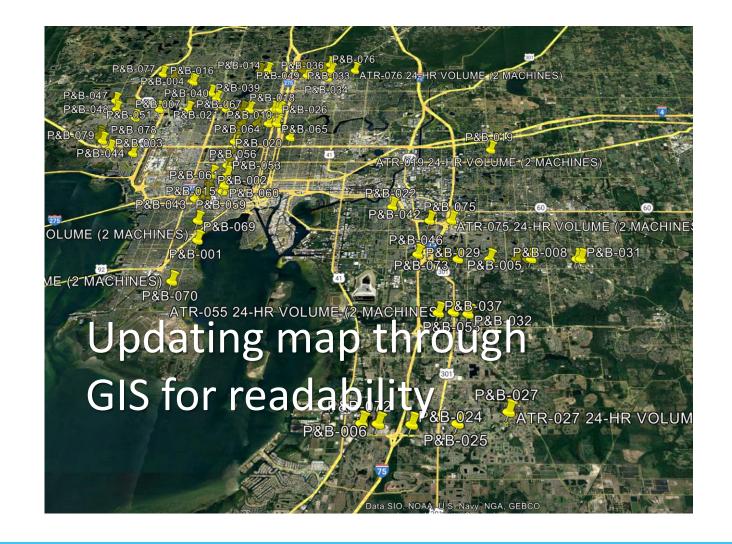

### Multimodal Traffic Counts

On Hillsborough County's High Injury Network



#### Traditional Counts v Multimodal Counts

- Traditional Counts focus on motor vehicles and help determine a congestion-centric Level of Service
- Multimodal counts document the number of people:
  - On foot
  - On bikes
  - How they engage with the facility



### High Injury Network Corridors

- Corridors with high rates of crashes, focusing on fatalities, serious injuries, and vulnerable users
- Part of Vision Zero Action Plan adopted in 2017
- Current effort to understand how many people are using these corridors on foot and on bikes





#### **Count Locations**

80 locations throughout the county





### Counts Conducted Via Video Capture



Camera beneath box housing battery and recording device



Attached securely to public property



Telescoped for optimal vantage



Confirm ideal view and operations



## Post-Collection Processing

- User type
- Where users were recorded
  - Roadway
  - Median lane
  - Designated bicycle facility
  - Sidewalk
  - Off path
  - Multi-purpose path
- Direction in individual diagrams

|                                                             |      |            |           |             | PEDESTRIAN                  | IS  |            |             |             |             | BIKES |            |          |                  |
|-------------------------------------------------------------|------|------------|-----------|-------------|-------