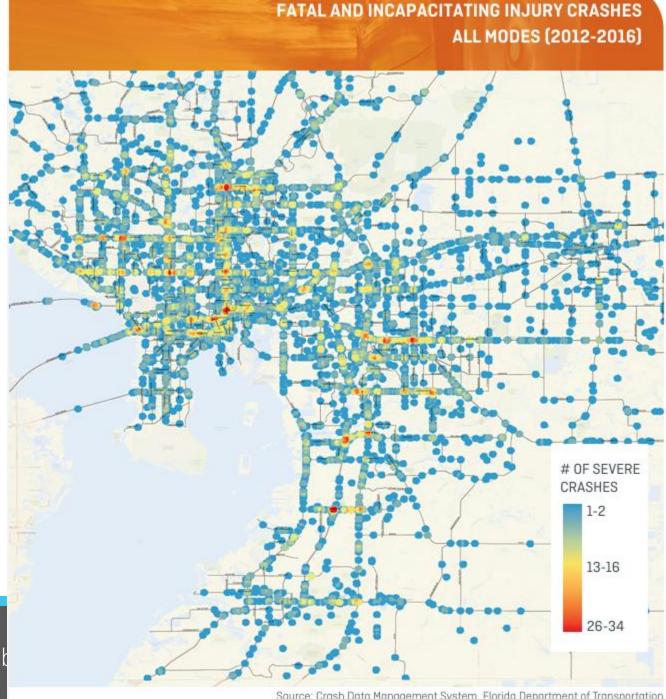

### High Injury Network Corridors

- Corridors with high rates of crashes, focusing on fatalities, serious injuries, and vulnerable users
- Part of Vision Zero Action Plan adopted in 2017
- Current effort to understand how many people are using these corridors on foot and on bikes