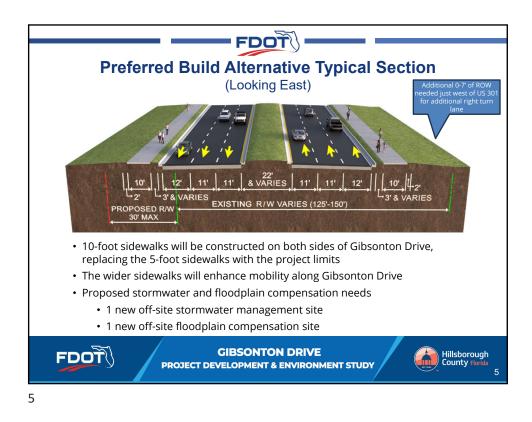

| Evaluation Matrix                                                                                       |                         |                                                                                        | Estimated Project Costs                                                                  |                     |
|---------------------------------------------------------------------------------------------------------|-------------------------|----------------------------------------------------------------------------------------|------------------------------------------------------------------------------------------|---------------------|
| <b>Evaluation Criteria</b>                                                                              | No-Build<br>Alternative | Preferred<br>Alternative                                                               | Estimated Costs<br>(Present Day Costs in \$ Million rounded up to nearest \$0.1 Million) | Total Projec        |
| Potential Business/Residential Impacts                                                                  |                         |                                                                                        | Design (10% of construction)                                                             | \$2.4               |
| Number of business relocations                                                                          | 0                       | 1                                                                                      | Right of Way Gibsonton Drive Roadway Widening                                            | \$6.7               |
| Number of residential relocations                                                                       | 0                       | 3                                                                                      | Right of Way for Stormwater Pond and Floodplain Compensation Site                        | \$3.2               |
| Potential ROW Impacts                                                                                   |                         | Wetlands Mitigation for Wetland impacts that are not other surface waters (0.17 acres) | \$0.1                                                                                    |                     |
| Number of affected parcels                                                                              | 0                       | 20                                                                                     |                                                                                          | \$2.4               |
| Area of ROW aniticipated to be acquired for road widening (acres)                                       | 0                       | 0.95                                                                                   | Construction Inspection (10% of construction)                                            |                     |
| Area of ROW aniticipated to be acquired for Stormwater Pond and<br>Floodplain Compensation Site (acres) | U                       | 3.19                                                                                   | Construction Cost <sup>1</sup>                                                           | \$23.5              |
| Potential Environmental Effects                                                                         |                         |                                                                                        | Total Project Estimated Costs                                                            | \$38.3 <sup>1</sup> |
| Archaeological/Historical Resources                                                                     | 0                       | 0                                                                                      | 1 Construction Cost estimate prepared December 2023                                      |                     |
| Section 4(f) sites                                                                                      | 0                       | 0                                                                                      |                                                                                          |                     |
| Noise impacted receptors                                                                                | 0                       | 12                                                                                     |                                                                                          |                     |
| Wetlands that are not Other Surface Waters (acres)                                                      | 0                       | 0.17                                                                                   |                                                                                          |                     |
| Protected Species Involvement                                                                           | None                    | Low                                                                                    | Overall preliminary cost                                                                 |                     |
| Petroleum and hazardous material sites (risk ranking)                                                   | None                    | 0 (High)<br>6 (Medium)                                                                 | Design, Right-of-Way, Constructio                                                        | n                   |
|                                                                                                         |                         |                                                                                        | in today's dollars                                                                       |                     |