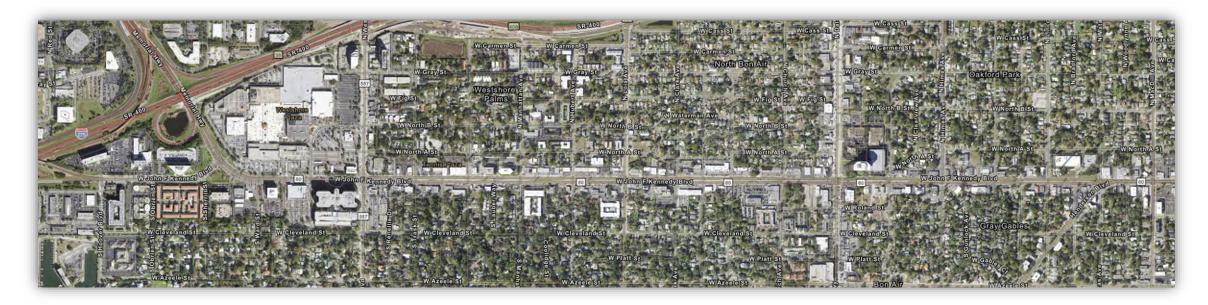

### SR 60 / KENNEDY BLVD Project Updates

- 437644-1: Kennedy Blvd. from West Shore Blvd. to Woodlynne Ave.
- 447975-1: Kennedy Blvd. from west of Hoover Blvd. to Church Ave.
- Landscaping project along Kennedy Blvd.