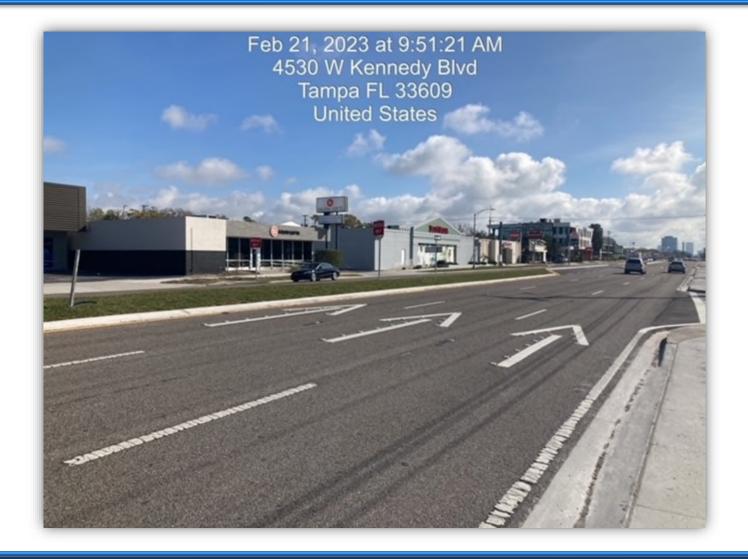

### **Project Description**

- Resurfacing
- Safety Improvements
- Construction anticipated to begin early 2024

#### 447975-1 Kennedy Blvd. from Hoover Blvd. to Church Ave,