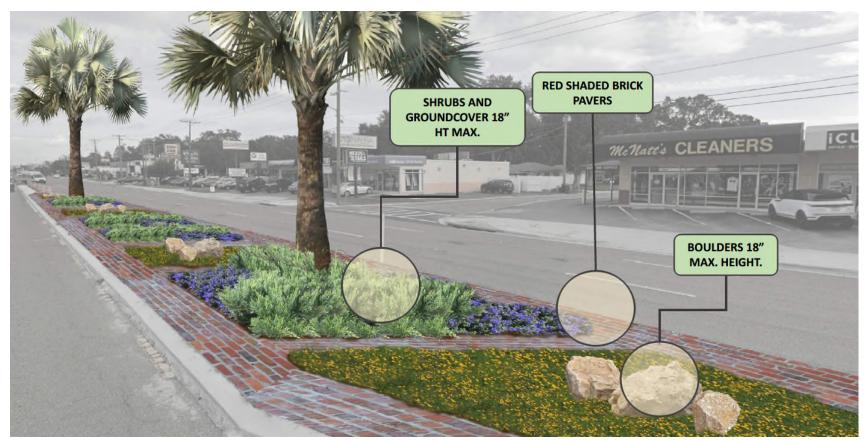

l property owners
- Presentations to stakeholders
- Public Information Video



https://www.fdottampabay.com/project/317/437644-1-52-01



# Construction Complete!























#### 447975-1 Kennedy Blvd. from Hoover Blvd. to Church Ave.

### **Project Description**

- Resurfacing
- Safety Improvements
- Construction anticipated to begin early 2024





#### 447975-1 Kennedy Blvd. from Hoover Blvd. to Church Ave,

# Safety Improvements

 Upgrade pedestrian crossing at Kennedy / Hoover Intersection







Landscaping Project Kennedy Blvd. from Westshore Blvd. to Woodlynne Ave.

### **Project Description**

- Corridor Beautification
- Construction anticipated to begin late 2024





Landscaping Project Kennedy Blvd. from Westshore Blvd. to Woodlynne Ave.

### Landscaping Concepts





#### Contact:

Kara Van Etten, PE

**Design Project Manager** 

kara.vanetten@dot.state.fl.us

813-975-6057

<u>437644-1-52-01 SR 60 (Kennedy Blvd) Safety Enhancements and Pedestrian</u> <u>Improvements from West Shore Blvd to MacDill Ave (fdottampabay.com)</u> <u>447975-1 SR 60 / Kennedy Blvd From West of Hoover Blvd. to Church</u> <u>Ave (fdottampabay.com)</u>