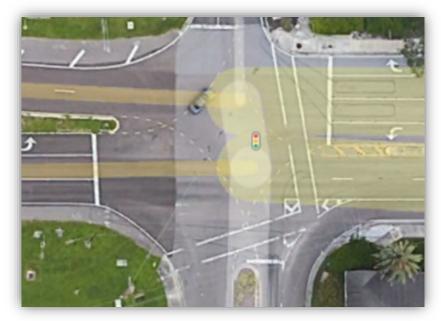

# Safety Improvements

 Upgrade pedestrian crossing at Kennedy / Hoover Intersection

Landscaping Project Kennedy Blvd. from Westshore Blvd. to Woodlynne Ave.