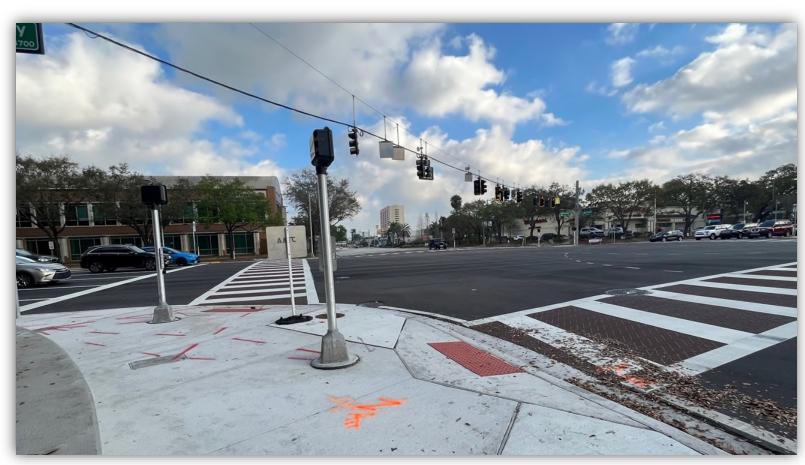

# Safety Improvements

 Upgrade pedestrian crossing at Kennedy / Hoover Intersection

Landscaping Project Kennedy Blvd. from Westshore Blvd. to Woodlynne Ave.