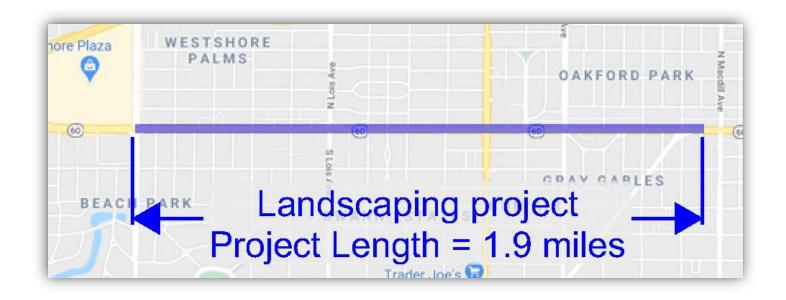

# Safety Improvements

 Upgrade pedestrian crossing at Kennedy / Hoover Intersection

Landscaping Project Kennedy Blvd. from Westshore Blvd. to Woodlynne Ave.

### **Project Description**

- Corridor Beautification
- Construction anticipated to begin late 2024

Landscaping Project Kennedy Blvd. from Westshore Blvd. to Woodlynne Ave.