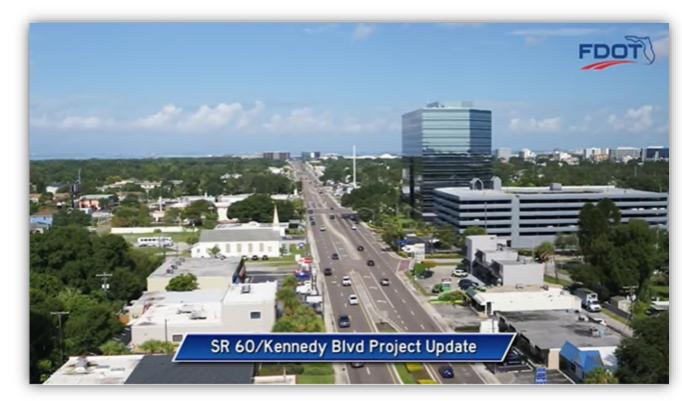

### SR 60 / KENNEDY BLVD Project Updates

- 437644-1: Kennedy Blvd. from West Shore Blvd. to Woodlynne Ave.
- 447975-1: Kennedy Blvd. from west of Hoover Blvd. to Church Ave.
- Landscaping project along Kennedy Blvd.

### **Project Description**

- Resurfacing
- Safety Improvements
- Construction anticipated to begin early 2024