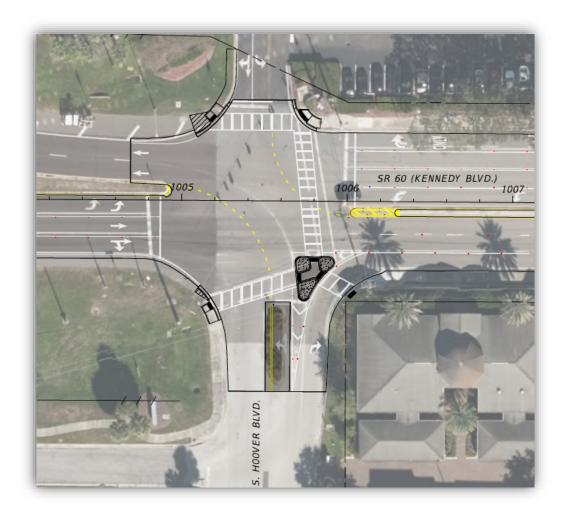

# Safety Improvements

 Upgrade pedestrian crossing at Kennedy / Hoover Intersection

Landscaping Project Kennedy Blvd. from Westshore Blvd. to Woodlynne Ave.