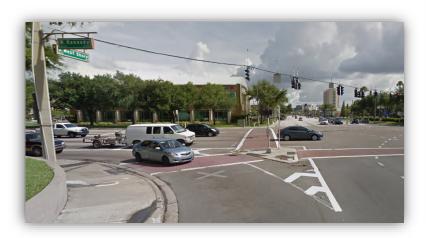

### **Collaboration with Stake Holders**

- New pedestrian crossing at Grady Ave.
- Wider sidewalks
- Patterned Pavement
- Reduced speed to 40 mph
- Preserve landscaping space

# Safety Improvements

 Upgrade pedestrian crossing at Kennedy / Hoover Intersection

Landscaping Project Kennedy Blvd. from Westshore Blvd. to Woodlynne Ave.