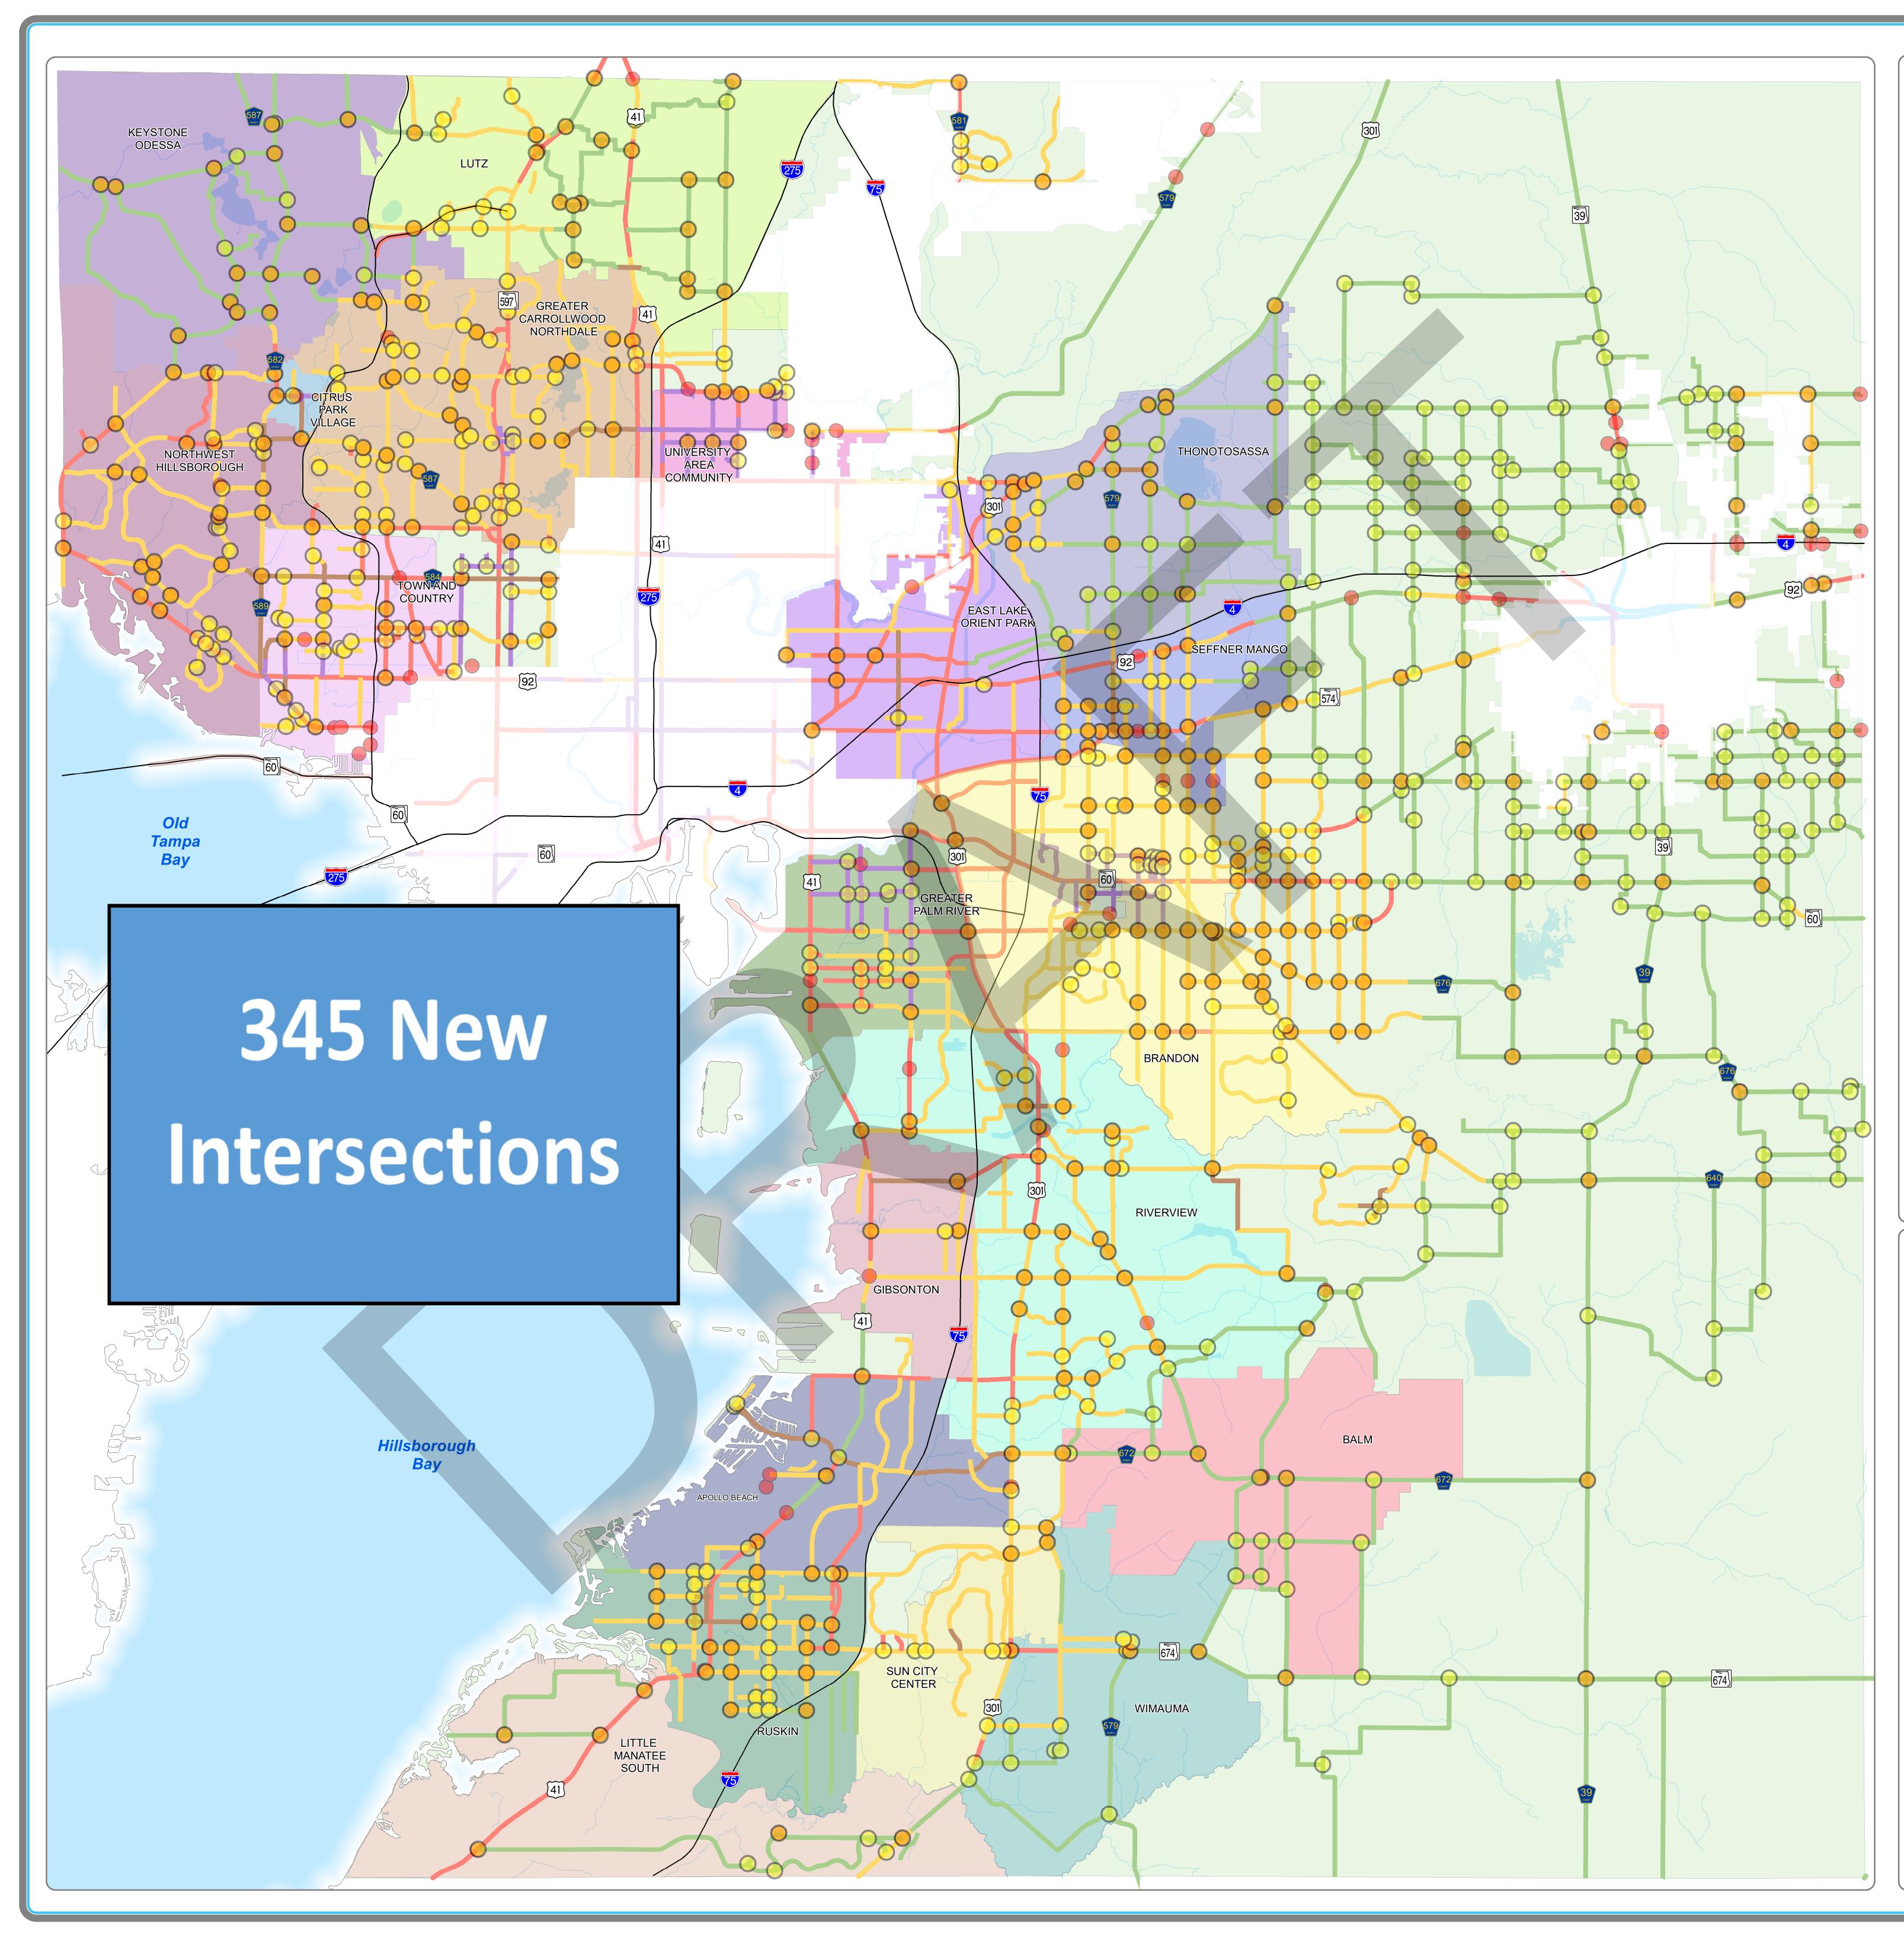

|            | HILLSBORO                                                                                                                                        |
|------------|--------------------------------------------------------------------------------------------------------------------------------------------------|
|            | HILLSBO                                                                                                                                          |
|            | COMMERCIAL-<br>INTERSECTIO                                                                                                                       |
|            |                                                                                                                                                  |
|            |                                                                                                                                                  |
|            |                                                                                                                                                  |
|            |                                                                                                                                                  |
|            |                                                                                                                                                  |
|            |                                                                                                                                                  |
|            |                                                                                                                                                  |
| HILL       | SBOROUGH COUNTY                                                                                                                                  |
|            | TEXT CLASSIFICATION<br>TOTTY ARTERIAL                                                                                                            |
|            | COLLECTOR ROADS                                                                                                                                  |
| $\sim$     | RURAL [C1 & C2]                                                                                                                                  |
| $\sim$     | SUBURBAN COMMERCIAL [C3C]                                                                                                                        |
| $\sim$     | SUBURBAN RESIDENTIAL [C3R]                                                                                                                       |
| $\sim$     | SUBURBAN TOWN [C3T]<br>URBAN GENERAL [C4]                                                                                                        |
| FDOT       |                                                                                                                                                  |
|            | CONTEXT<br>SIFICATION                                                                                                                            |
|            | NATURAL AND RURAL [C1 & C2]                                                                                                                      |
| $\sim$     | RURAL TOWN [C2T]                                                                                                                                 |
| $\sim$     | SUBURBAN COMMERCIAL [C3C]                                                                                                                        |
| $\sim$     | SUBURBAN RESIDENTIAL [C3R]                                                                                                                       |
|            | URBAN GENERAL [C4]<br>URBAN CENTER [C5]                                                                                                          |
| $\sim$     | URBAN CORE [C6]                                                                                                                                  |
| OTHE       | ER ROADWAY                                                                                                                                       |
| NETV       | VORKS                                                                                                                                            |
|            | MAJOR ROADWAY NETWORK                                                                                                                            |
|            |                                                                                                                                                  |
| NATU       | RAL FEATURES                                                                                                                                     |
|            | WATER                                                                                                                                            |
| INTE       | RSECTIONS                                                                                                                                        |
| $\bigcirc$ | CONTEXT CLASSIFICATION INTER                                                                                                                     |
|            | 2040 ROADWAYS INTERSECTIONS                                                                                                                      |
| $\bigcirc$ | CONTEXT CLASSIFICATION AND 2                                                                                                                     |
|            |                                                                                                                                                  |
|            |                                                                                                                                                  |
| DISCLAIMI  | ER: THIS MAP DOES NOT SERVE AS                                                                                                                   |
|            | NTEXT CLASSIFICATION NETWORK<br>ONSISTENT WITH COMPREHENSIVE                                                                                     |
|            |                                                                                                                                                  |
|            | LOCATOR MAP A                                                                                                                                    |
|            |                                                                                                                                                  |
|            |                                                                                                                                                  |
|            |                                                                                                                                                  |
|            |                                                                                                                                                  |
|            | Hillsborough County,                                                                                                                             |
|            | Florida                                                                                                                                          |
|            |                                                                                                                                                  |
|            |                                                                                                                                                  |
|            | CONTEXT CLASSIFICATIONS: Hillsborough County - Th<br>JURISDICTIONAL AREAS: Hillsborough County City-Cou                                          |
|            | COMMUNITY PLANNING AREAS: Hillsborough County C<br>URBAN SERVICE AREA BOUNDARIES: Hillsborough C                                                 |
|            | MAJOR ROADS: Transportation Planning Organization L<br>Plan for specific improvements.<br>ACCURACY: It is intended that the accuracy of the base |
|            | guaranteed by the Hillsborough County City-County Planr<br>REPRODUCTION: This sheet may not be reproduced in<br>City-County Planning Commission. |
|            |                                                                                                                                                  |
|            |                                                                                                                                                  |
|            |                                                                                                                                                  |
|            |                                                                                                                                                  |
|            | 0                                                                                                                                                |
|            |                                                                                                                                                  |
|            | Δ                                                                                                                                                |

## 📕 Plan 🚅 Hillsborough planhillsborough.org

| planhillsborough.org |     |                                            |
|----------------------|-----|--------------------------------------------|
| LEGEND               |     |                                            |
| ΓY<br>ION            | COM | MUNITY PLANS                               |
|                      |     | APOLLO BEACH                               |
| S                    |     | BALM                                       |
|                      |     | BRANDON                                    |
| 2]                   |     | BRANDON MAIN STREET                        |
| ]                    |     | CITRUS PARK VILLAGE                        |
|                      |     | EAST LAKE ORIENT PARK                      |
|                      |     | GIBSONTON                                  |
|                      |     | GREATER CARROLLWOOD NORTHDALE              |
|                      |     | GREATER PALM RIVER                         |
| 2]                   |     | KEYSTONE ODESSA                            |
|                      |     | LITTLE MANATEE SOUTH                       |
| 2]                   |     | LUTZ                                       |
| ]                    |     | NORTHWEST HILLSBOROUGH                     |
|                      |     | RIVERVIEW                                  |
|                      |     | RUSKIN                                     |
|                      |     | SEFFNER MANGO                              |
|                      |     | SUN CITY CENTER                            |
|                      |     | THONOTOSASSA                               |
|                      |     | TOWN AND COUNTRY                           |
|                      |     | UNINCORPORATED AREA AND<br>SOUTHSHORE PLAN |
|                      |     | UNIVERSITY AREA COMMUNITY                  |
|                      |     | WIMAUMA                                    |

RSECTIONS

2040 ROADWAY INTERSECTIONS

## A GUARANTEE THAT EVERY INTERSECTION IDENTIFIED IN DMMERICAL LOCATIONAL CRITERIA OR BE POLICIES, IT IS TO BE USED AS REFERENCE ONLY.