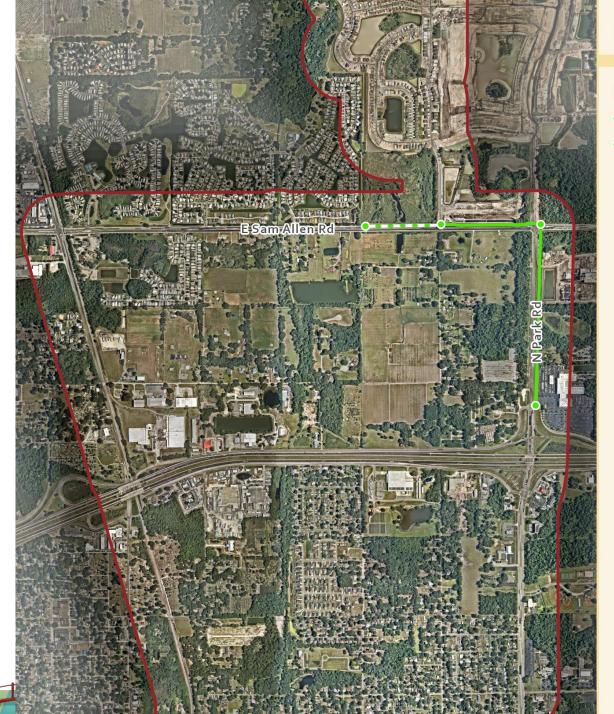

# PLANT CITY CANAL TRAIL FEASIBILITY STUDY

**Alignments & Cross Sections** 

August 2022



# All Zones





#### Zone A



#### Zone A

**Preferred Alternatives** 



#### Legend



Zone A, Alternative 4





# Zone B All Alternatives



#### Zone B

**Preferred Alternatives** 









Zone B, Alternative 3





#### Zone C



#### Zone C

#### **Preferred Alternatives**



#### Legend









#### Zone D



#### Zone D

#### **Preferred Alternatives**



#### Legend



Zone D, Alternative 3





# Side Path on Local Roadway (Minimum & Typical)



# Independent Trail (Center Aligned & Left/Right Aligned)





# Trail Adjacent to a Canal (No Railing & With Railing)





# Boardwalk