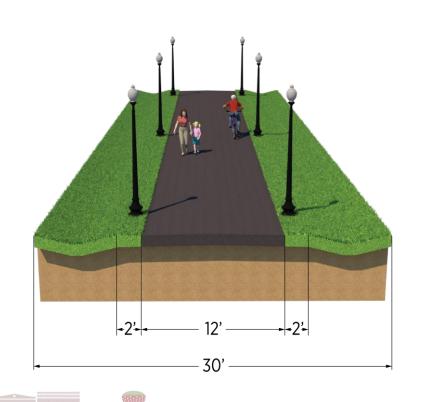

# PLANT CITY CANAL TRAIL FEASIBILITY STUDY

**Alignments & Cross Sections** 

August 2022



# All Zones





#### Zone A



#### Zone A

**Preferred Alternatives** 



#### Legend



Zone A, Alternative 4





# Zone B All Alternatives



#### Zone B

**Preferred Alternatives** 









Zone B, Alternative 3





#### Zone C



#### Zone C

#### **Preferred Alternatives**



#### Legend









#### Zone D



#### Zone D

#### **Preferred Alternatives**



#### Legend



Zone D, Alternative 3





# Side Path on Local Roadway (Minimum & Typical)



# Independent Trail (Center Aligned & Left/Right Aligned)





# Trail Adjacent to a Canal (No Railing & With Railing)





# Boardwalk