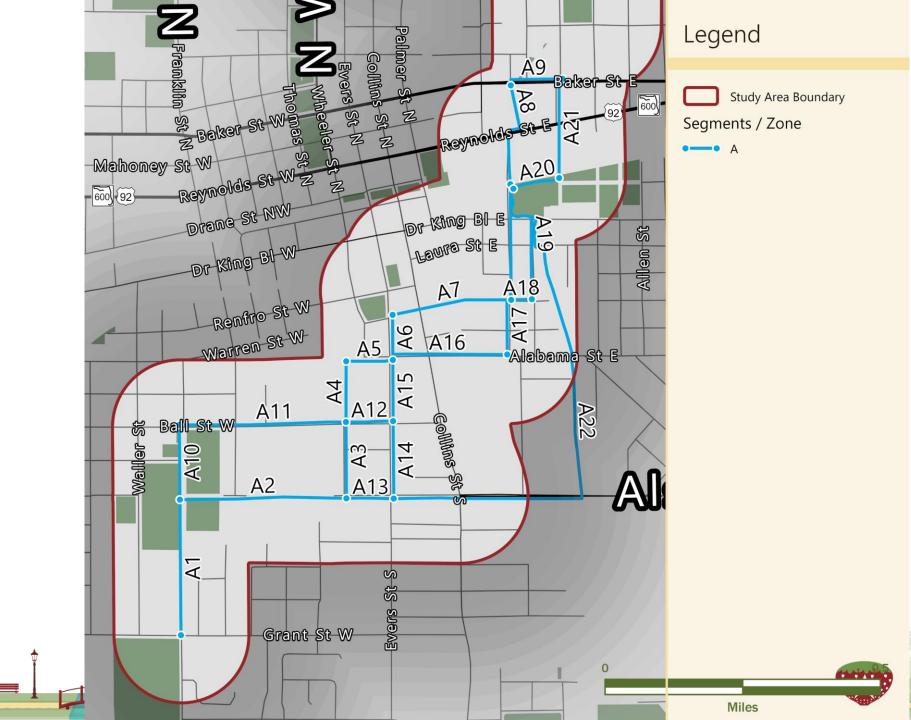

#### Zone A

#### Zone A

**Preferred Alternatives** 

#### Legend

Zone A, Alternative 4