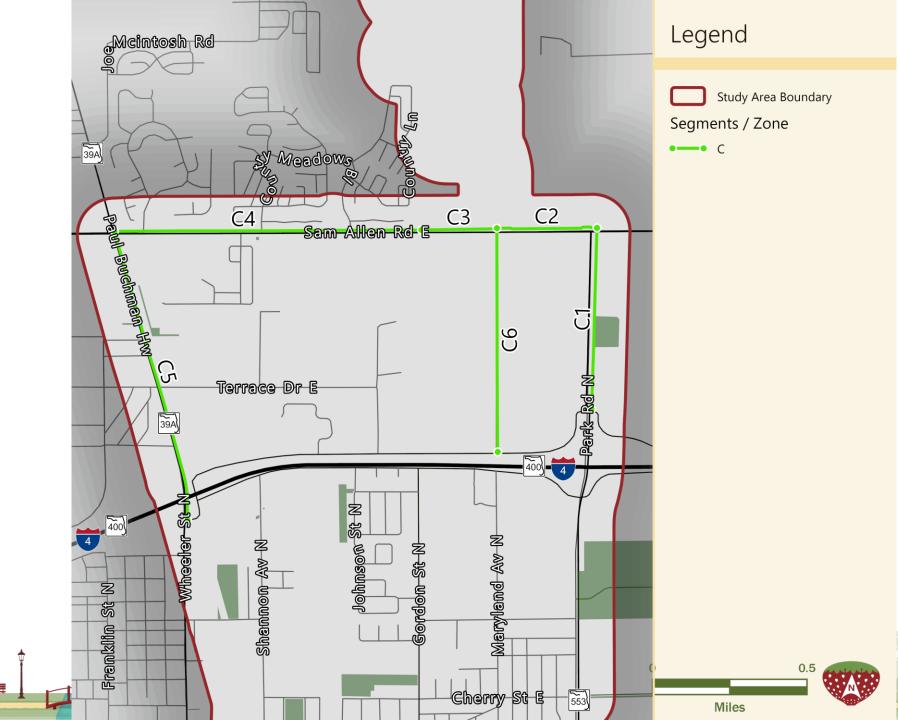

# PLANT CITY CANAL TRAIL FEASIBILITY STUDY

**Alignments & Cross Sections** 

August 2022



# All Zones





#### Zone A



#### Zone A

**Preferred Alternatives** 



#### Legend



Zone A, Alternative 4





# Zone B All Alternatives



#### Zone B

**Preferred Alternatives** 









Zone B, Alternative 3





#### Zone C



#### Zone C

#### **Preferred Alternatives**



#### Legend









#### Zone D



#### Zone D

#### **Preferred Alternatives**



#### Legend



Zone D, Alternative 3





# Side Path on Local Roadway (Minimum & Typical)



# Independent Trail (Center Aligned & Left/Right Aligned)





# Trail Adjacent to a Canal (No Railing & With Railing)





# Boardwalk