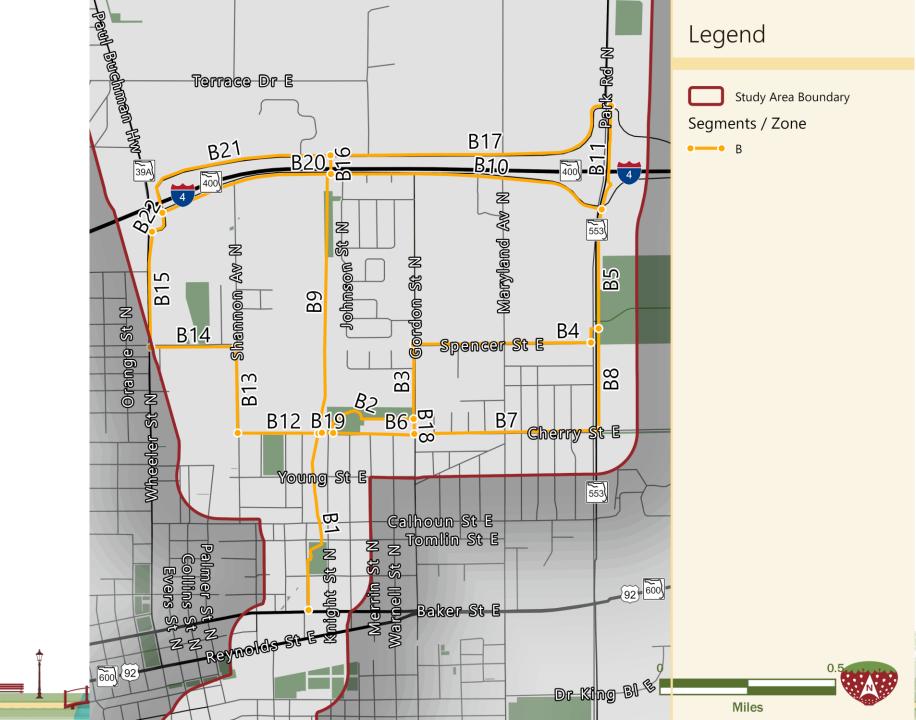

# Zone B All Alternatives

#### Zone B

**Preferred Alternatives** 

Zone B, Alternative 3