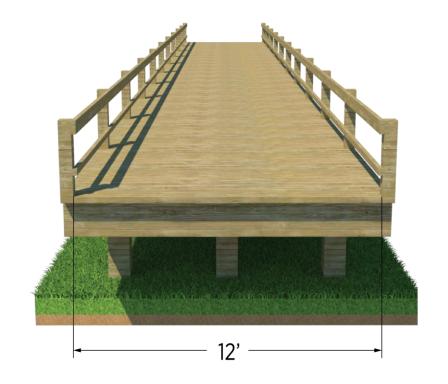

# PLANT CITY CANAL TRAIL FEASIBILITY STUDY

**Alignments & Cross Sections** 

August 2022



# All Zones





#### Zone A



#### Zone A

**Preferred Alternatives** 



#### Legend



Zone A, Alternative 4





# Zone B All Alternatives



#### Zone B

**Preferred Alternatives** 









Zone B, Alternative 3





#### Zone C



#### Zone C

#### **Preferred Alternatives**



#### Legend









#### Zone D



#### Zone D

#### **Preferred Alternatives**



#### Legend



Zone D, Alternative 3





# Side Path on Local Roadway (Minimum & Typical)



# Independent Trail (Center Aligned & Left/Right Aligned)





# Trail Adjacent to a Canal (No Railing & With Railing)





# Boardwalk