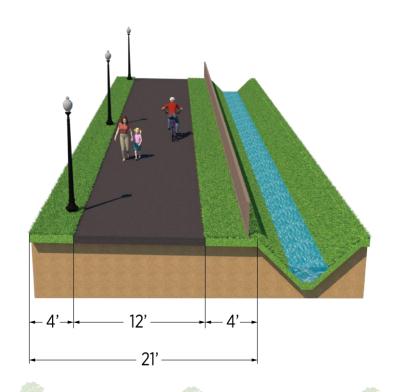

# PLANT CITY CANAL TRAIL FEASIBILITY STUDY

**Alignments & Cross Sections** 

August 2022



# All Zones





#### Zone A



#### Zone A

**Preferred Alternatives** 



#### Legend



Zone A, Alternative 4





# Zone B All Alternatives



#### Zone B

**Preferred Alternatives** 









Zone B, Alternative 3





#### Zone C



#### Zone C

#### **Preferred Alternatives**



#### Legend









#### Zone D



#### Zone D

#### **Preferred Alternatives**



#### Legend



Zone D, Alternative 3





# Side Path on Local Roadway (Minimum & Typical)



# Independent Trail (Center Aligned & Left/Right Aligned)





# Trail Adjacent to a Canal (No Railing & With Railing)





# Boardwalk