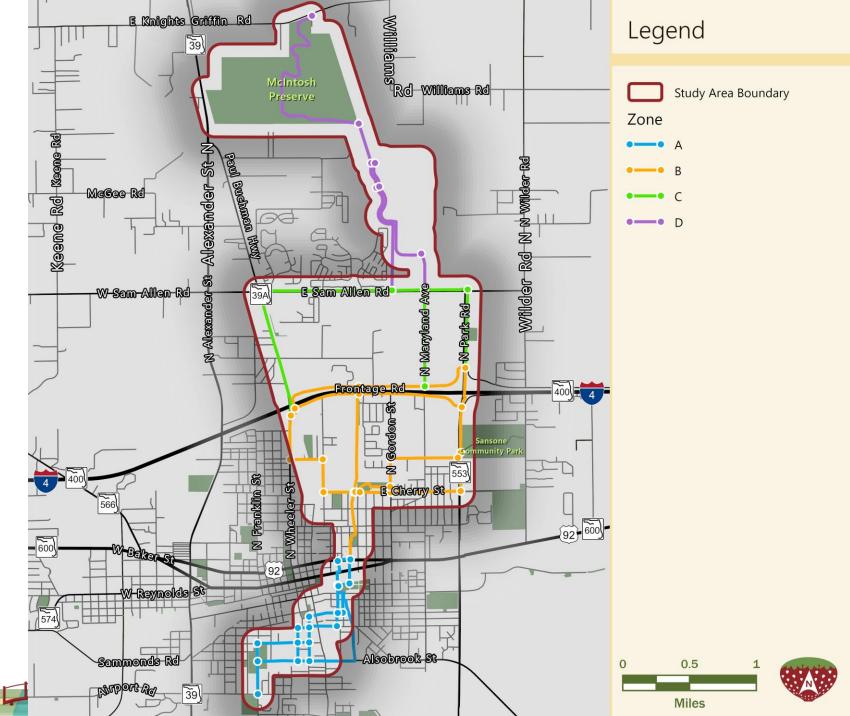

# PLANT CITY CANAL TRAIL FEASIBILITY STUDY

**Alignments & Cross Sections** 

August 2022



# All Zones





#### Zone A



#### Zone A

**Preferred Alternatives** 



#### Legend



Zone A, Alternative 4





# Zone B All Alternatives



#### Zone B

**Preferred Alternatives** 









Zone B, Alternative 3





#### Zone C



#### Zone C

#### **Preferred Alternatives**



#### Legend









#### Zone D



#### Zone D

#### **Preferred Alternatives**



#### Legend



Zone D, Alternative 3





# Side Path on Local Roadway (Minimum & Typical)



# Independent Trail (Center Aligned & Left/Right Aligned)





# Trail Adjacent to a Canal (No Railing & With Railing)





# Boardwalk