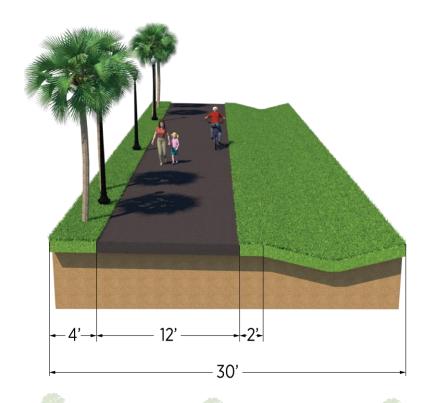

# PLANT CITY CANAL TRAIL FEASIBILITY STUDY

**Alignments & Cross Sections** 

August 2022



# All Zones





#### Zone A



#### Zone A

**Preferred Alternatives** 



#### Legend



Zone A, Alternative 4





# Zone B All Alternatives



#### Zone B

**Preferred Alternatives** 









Zone B, Alternative 3





#### Zone C



#### Zone C

#### **Preferred Alternatives**



#### Legend









#### Zone D



#### Zone D

#### **Preferred Alternatives**



#### Legend



Zone D, Alternative 3





# Side Path on Local Roadway (Minimum & Typical)



# Independent Trail (Center Aligned & Left/Right Aligned)





# Trail Adjacent to a Canal (No Railing & With Railing)





# Boardwalk