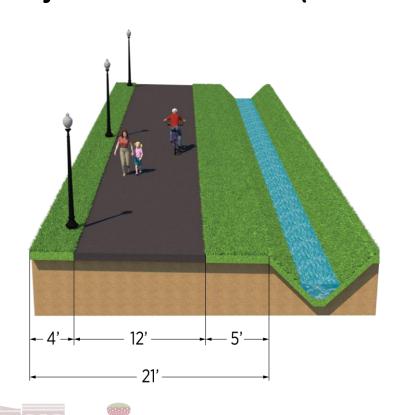

# PLANT CITY CANAL TRAIL FEASIBILITY STUDY

**Alignments & Cross Sections** 

August 2022



# All Zones





#### Zone A



#### Zone A

**Preferred Alternatives** 



#### Legend



Zone A, Alternative 4





# Zone B All Alternatives



#### Zone B

**Preferred Alternatives** 









Zone B, Alternative 3





#### Zone C



#### Zone C

#### **Preferred Alternatives**



#### Legend









#### Zone D



#### Zone D

#### **Preferred Alternatives**



#### Legend



Zone D, Alternative 3





# Side Path on Local Roadway (Minimum & Typical)



# Independent Trail (Center Aligned & Left/Right Aligned)





# Trail Adjacent to a Canal (No Railing & With Railing)





# Boardwalk