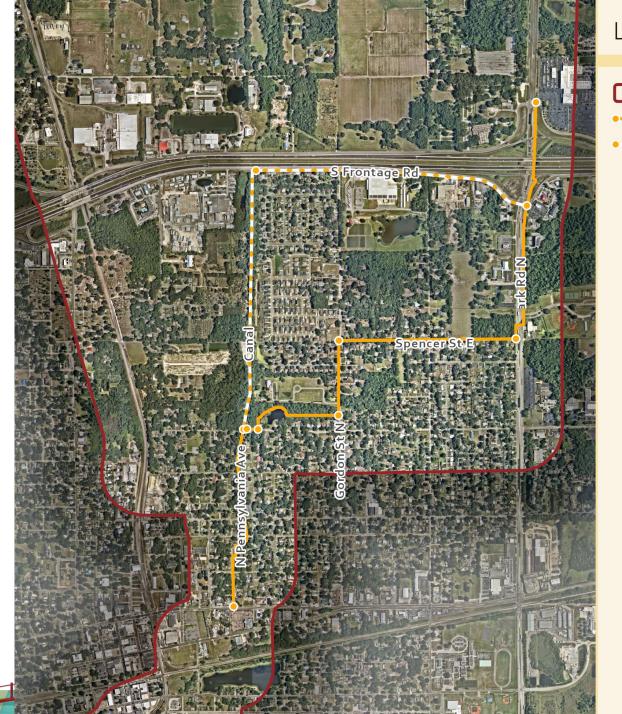

# PLANT CITY CANAL TRAIL FEASIBILITY STUDY

**Alignments & Cross Sections** 

August 2022



# All Zones





#### Zone A



#### Zone A

**Preferred Alternatives** 



#### Legend



Zone A, Alternative 4





# Zone B All Alternatives



#### Zone B

**Preferred Alternatives** 









Zone B, Alternative 3





#### Zone C



#### Zone C

#### **Preferred Alternatives**



#### Legend









#### Zone D



#### Zone D

#### **Preferred Alternatives**



#### Legend



Zone D, Alternative 3





# Side Path on Local Roadway (Minimum & Typical)



# Independent Trail (Center Aligned & Left/Right Aligned)





# Trail Adjacent to a Canal (No Railing & With Railing)





# Boardwalk