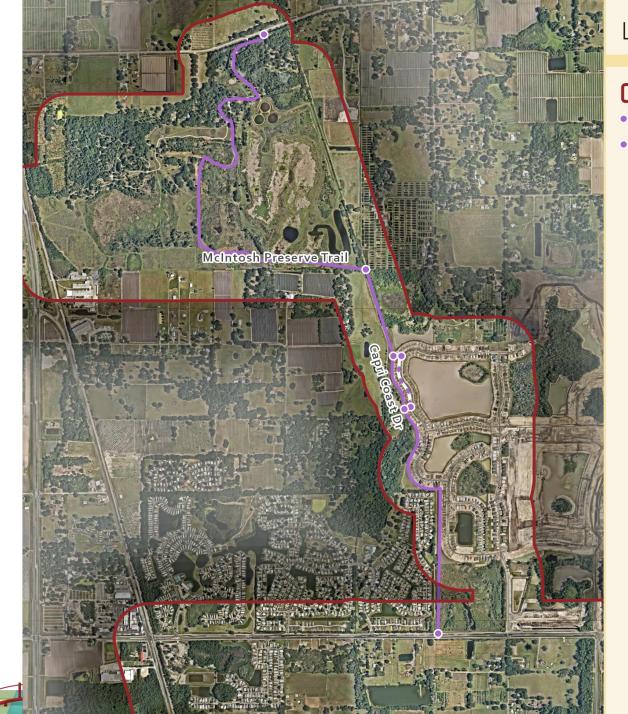

# PLANT CITY CANAL TRAIL FEASIBILITY STUDY

**Alignments & Cross Sections** 

August 2022



# All Zones





#### Zone A



#### Zone A

**Preferred Alternatives** 



#### Legend



Zone A, Alternative 4





# Zone B All Alternatives



#### Zone B

**Preferred Alternatives** 









Zone B, Alternative 3





#### Zone C



#### Zone C

#### **Preferred Alternatives**



#### Legend









#### Zone D



#### Zone D

#### **Preferred Alternatives**



#### Legend



Zone D, Alternative 3





# Side Path on Local Roadway (Minimum & Typical)



# Independent Trail (Center Aligned & Left/Right Aligned)





# Trail Adjacent to a Canal (No Railing & With Railing)





# Boardwalk