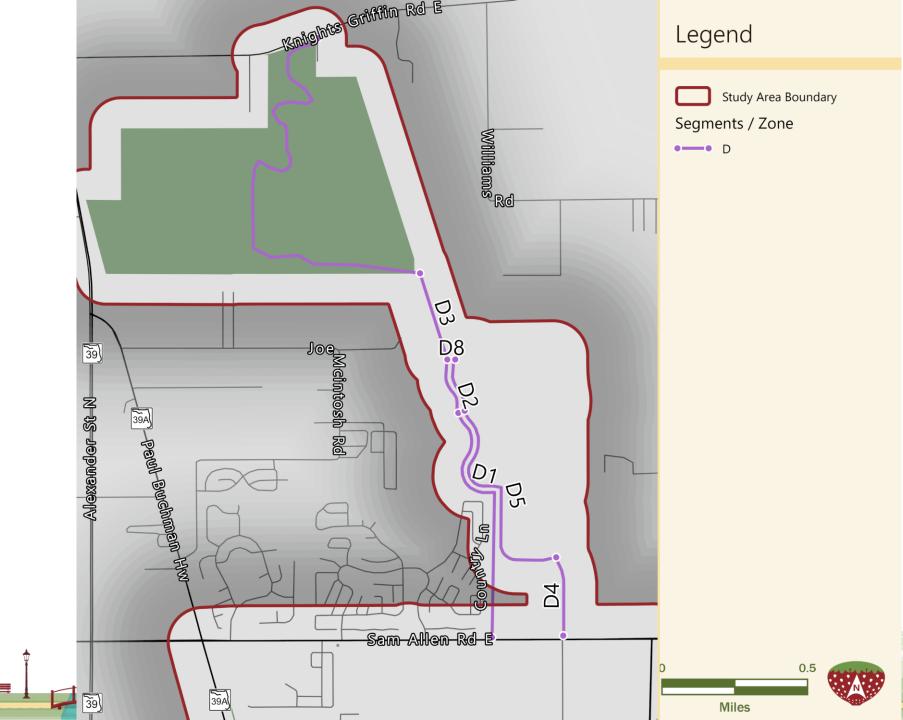

# PLANT CITY CANAL TRAIL FEASIBILITY STUDY

**Alignments & Cross Sections** 

August 2022



# All Zones





#### Zone A



#### Zone A

**Preferred Alternatives** 



#### Legend



Zone A, Alternative 4





# Zone B All Alternatives



#### Zone B

**Preferred Alternatives** 









Zone B, Alternative 3





#### Zone C



#### Zone C

#### **Preferred Alternatives**



#### Legend









#### Zone D



#### Zone D

#### **Preferred Alternatives**



#### Legend



Zone D, Alternative 3





# Side Path on Local Roadway (Minimum & Typical)



# Independent Trail (Center Aligned & Left/Right Aligned)





# Trail Adjacent to a Canal (No Railing & With Railing)





# Boardwalk